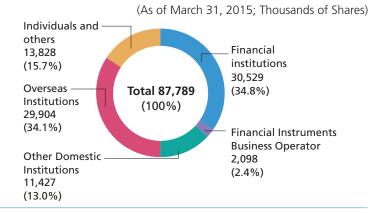

# Major Shareholders (As of March 31, 2015)

| Name                                                                                           | Number of<br>shares<br>(Thousands) | Shareholding<br>ratio (%) |  |
|------------------------------------------------------------------------------------------------|------------------------------------|---------------------------|--|
| The Master Trust Bank of Japan, Limited (Trust                                                 |                                    |                           |  |
| Account)                                                                                       | 5,064                              | 5.8                       |  |
| Japan Trustee Services Bank, Limited (Trust Account)                                           | 4,979                              | 5.7                       |  |
| ICHIGO Trust                                                                                   | 4,870                              | 5.5                       |  |
| Employees' Shareholding Association of IT Holdings                                             |                                    |                           |  |
| Corporation                                                                                    | 2,438                              | 2.8                       |  |
| Nippon Life Insurance Company                                                                  | 2,073                              | 2.4                       |  |
| Japan Trustee Services Bank, Limited (Trust Account 9)                                         | 1,861                              | 2.1                       |  |
| The Bank of Tokyo-Mitsubishi UFJ, Ltd.                                                         | 1,654                              | 1.9                       |  |
| The Master Trust Bank of Japan, Ltd.<br>(Retirement Benefit Trust Account, Mitsubishi Electric |                                    |                           |  |
| Corporation Account)                                                                           | 1,598                              | 1.8                       |  |
| Japan Trustee Services Bank, Limited (Trust Account 4)                                         | 1,227                              | 1.4                       |  |
| Northern Trust Co. (AVFC) RE 15PCT Treaty Account                                              | 1,185                              | 1.4                       |  |

# Share Composition by Shareholder